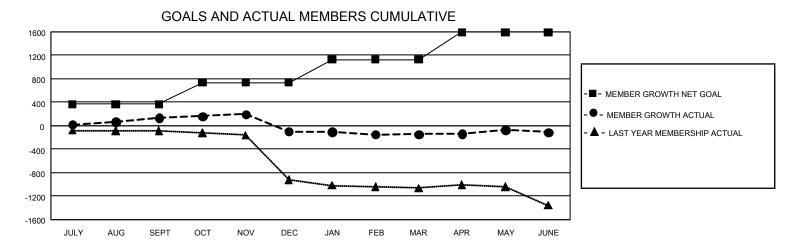

## GMT Constitutional Area 3, Group E

REPORT DOES NOT INCLUDE CLUBS IN UNDISTRICTED AREAS.

| Clubs                 |               |           |               | Members               |                          |                         |                                              |
|-----------------------|---------------|-----------|---------------|-----------------------|--------------------------|-------------------------|----------------------------------------------|
| RESULTS FOR 2023-2024 |               |           |               | RESULTS FOR 2023-2024 |                          |                         |                                              |
| QUARTER               | NEW CLUB GOAL | NEW CLUBS | DROPPED CLUBS | QUARTER MI            | EMBER GROWTH NET<br>GOAL | MEMBER GROWTH<br>ACTUAL | DROPPED MEMBERS ACTUAL (including transfers) |
| JULY/AUG/SEPT         | 12            | 0         | 4             | JULY/AUG/SEP1         | T 365                    | 317                     | 138                                          |
| OCT/NOV/DEC           | 6             | 3         | 3             | OCT/NOV/DEC           | 371                      | 363                     | 566                                          |
| JAN/FEB/MAR           | 27            | 1         | 4             | JAN/FEB/MAR           | 395                      | 137                     | 169                                          |
| APR/MAY/JUNE          | 6             | 7         | 5             | APR/MAY/JUNE          | 465                      | 559                     | 506                                          |