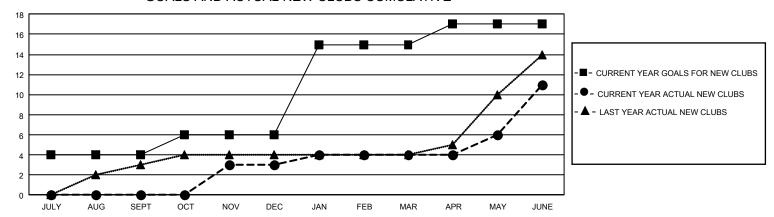

## GMT Constitutional Area 3, Group E

REPORT DOES NOT INCLUDE CLUBS IN UNDISTRICTED AREAS.

| Clubs                 |               |           |               | Members               |                          |                         |                                              |
|-----------------------|---------------|-----------|---------------|-----------------------|--------------------------|-------------------------|----------------------------------------------|
| RESULTS FOR 2023-2024 |               |           |               | RESULTS FOR 2023-2024 |                          |                         |                                              |
| QUARTER               | NEW CLUB GOAL | NEW CLUBS | DROPPED CLUBS | QUARTER MI            | EMBER GROWTH NET<br>GOAL | MEMBER GROWTH<br>ACTUAL | DROPPED MEMBERS ACTUAL (including transfers) |
| JULY/AUG/SEPT         | 12            | 0         | 4             | JULY/AUG/SEP1         | T 365                    | 317                     | 138                                          |
| OCT/NOV/DEC           | 6             | 3         | 3             | OCT/NOV/DEC           | 371                      | 363                     | 566                                          |
| JAN/FEB/MAR           | 27            | 1         | 4             | JAN/FEB/MAR           | 395                      | 137                     | 169                                          |
| APR/MAY/JUNE          | 6             | 7         | 5             | APR/MAY/JUNE          | 465                      | 559                     | 506                                          |